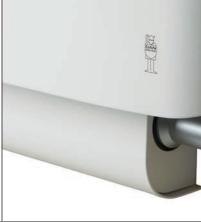

### DAN DRYER A/S

Alsikevej 8 DK-8920 Randers NV

+45 86 41 57 11

Email: info@dandryer.com

· Powder coated steel and aluminium · Certified in accordance with DIN EN 12221-1:2008 + A1:2013 · Rounded edges for optimum safety

· Carrying capacity of up to 176.37 lb.

· Torsion springs ensure the smooth and easy opening and closing motion · Matt black, classic white and all RAL colors