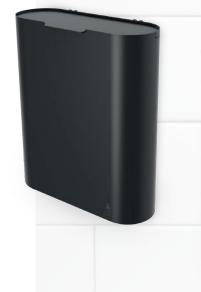

# BJÖRK SANITARY BIN

· Powder coated stainless steel

· 3.17 gal. capacity

WASTE BIN

8.07" 7.36"

· 4.76 gal. capacity

all RAL colors

· Side-hinged cabinet door