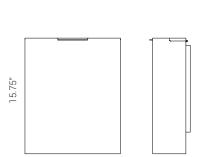

# BJÖRK SANITARY BIN

· Powder coated stainless steel

· 3.17 gal. capacity

WASTE BIN

8.07" 7.36"

· 4.76 gal. capacity

all RAL colors

· Side-hinged cabinet door