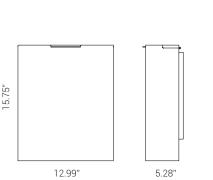

# BJÖRK SANITARY BIN

· Powder coated stainless steel

· 3.17 gal. capacity

WASTE BIN

8.07" 7.36"

· 4.76 gal. capacity

all RAL colors

· Side-hinged cabinet door