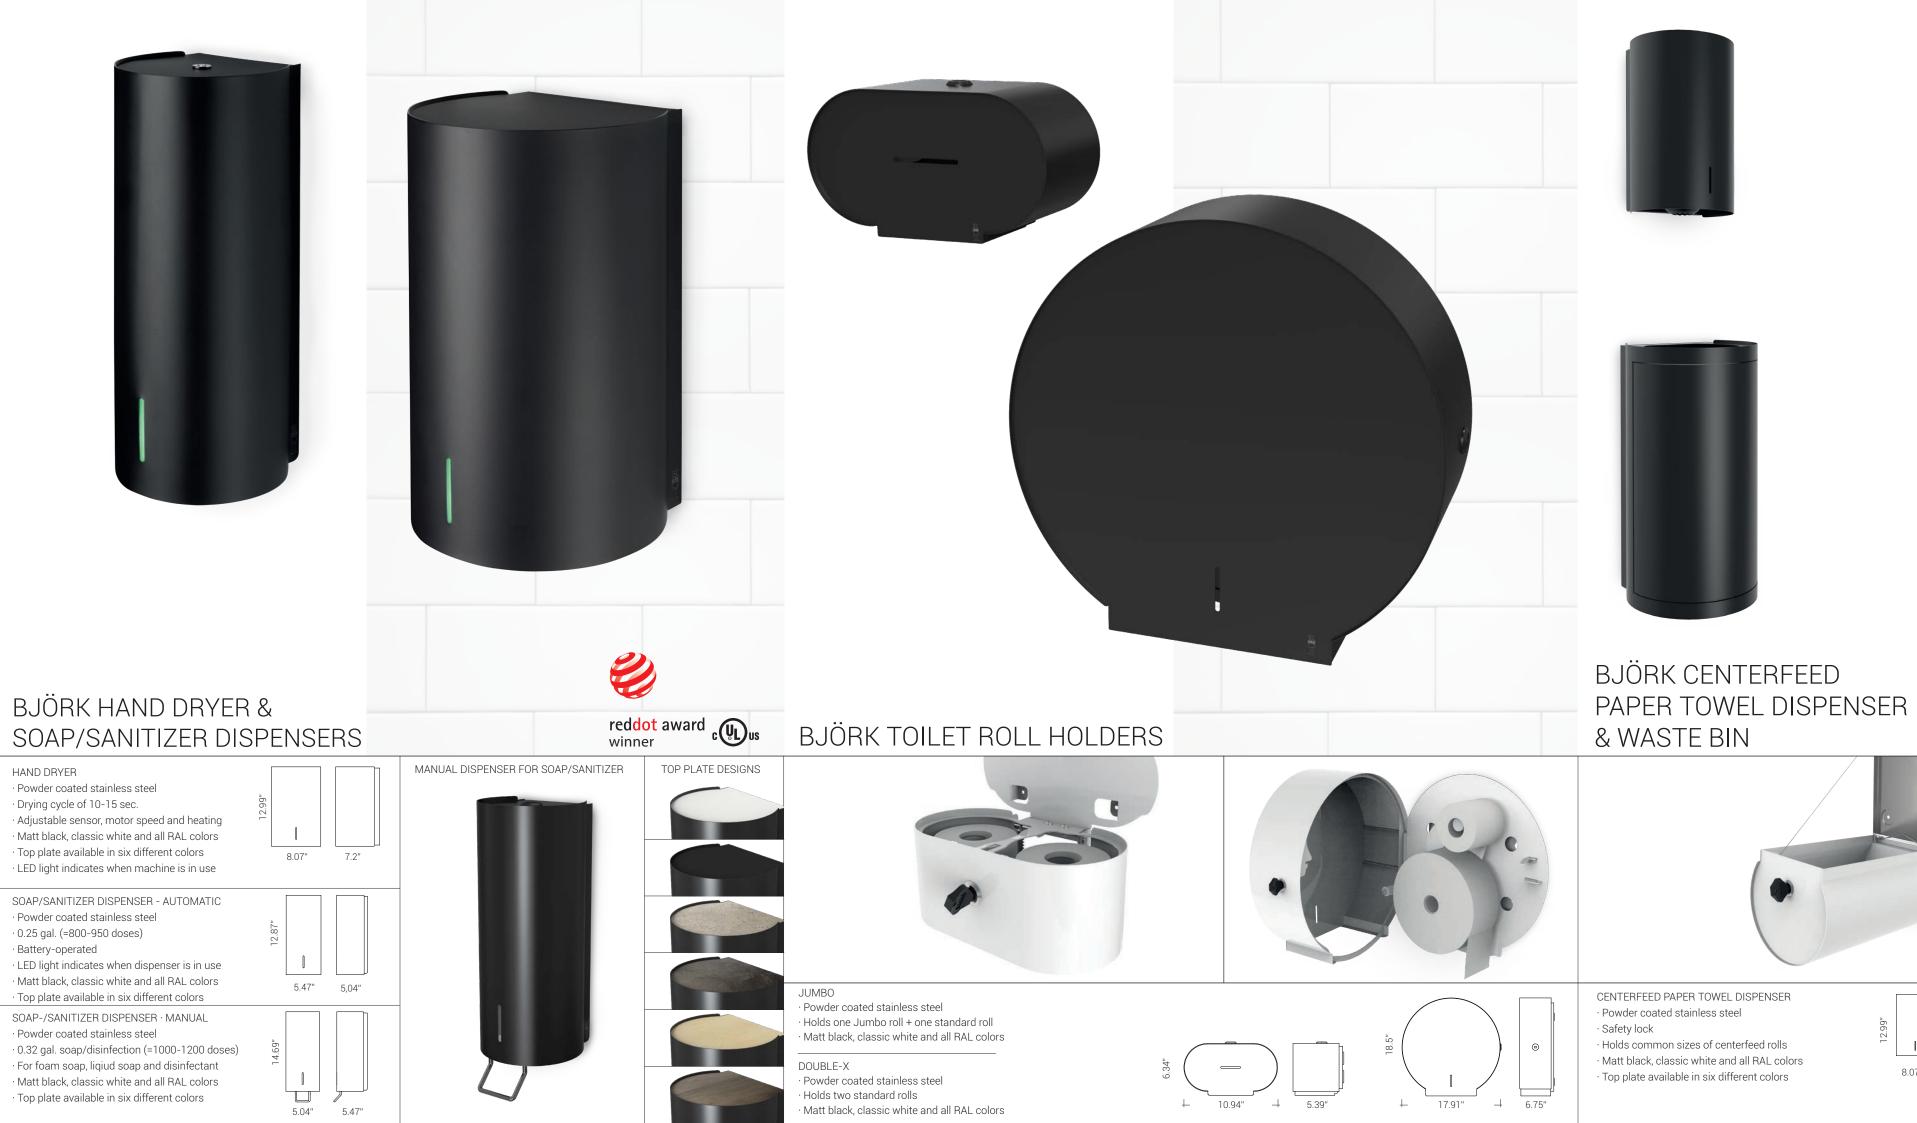

# BJÖRK

Many years' know-how and experience have contributed to the development of the innovative BJÖRK product range. Embody-ing classic Danish design tradition, BJÖRK

offers a range of simple, and practical fit-for-purpose products with aesthetics and sleek design lines. The design is trend setting and a breakthrough in commercial bathroom products..

Harmonisation is one of the key words behind the award-winning range. The series works as a family ensuring a consistency of appearance and a complete solution.

BJÖRK complements our existing product lines preserving DAN DRYER's image.

# BJÖRK SANITARY BIN

· Powder coated stainless steel

· 3.17 gal. capacity

WASTE BIN

8.07" 7.36"

· 4.76 gal. capacity

all RAL colors

· Side-hinged cabinet door

· Matt black, classic white and

· Powder coated stainless steel

· Spring-loaded bag holder

· Matt black, classic white and all RAL colors