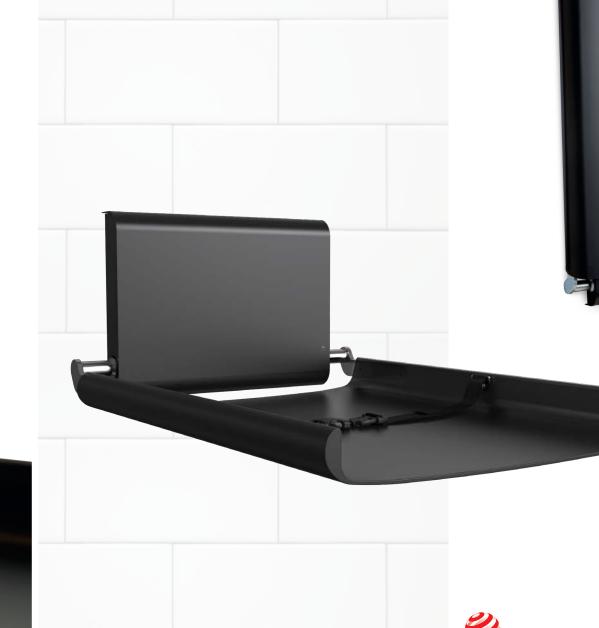

### DAN DRYER A/S

Alsikevej 8 DK-8920 Randers NV

+45 86 41 57 11

Email: info@dandryer.com

· Powder coated steel and aluminium · Certified in accordance with DIN EN 12221-1:2008 + A1:2013 · Rounded edges for optimum safety

· Carrying capacity of up to 176.37 lb.

· Torsion springs ensure the smooth and easy opening and closing motion · Matt black, classic white and all RAL colors