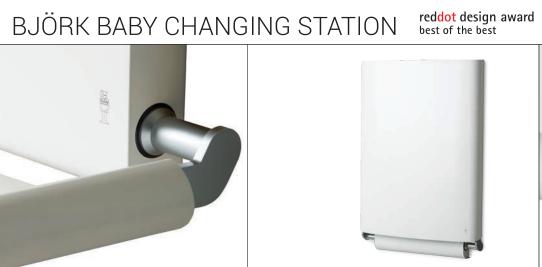

# BJÖRK

Many years' know-how and experience have contributed to the development of the innovative BJÖRK product range. Embody-ing classic Danish design tradition, BJÖRK

offers a range of simple, and practical fit-for-purpose products with aesthetics and sleek design lines. The design is trend setting and a breakthrough in commercial bathroom products..

Harmonisation is one of the key words behind the award-winning range. The series works as a family ensuring a consistency of appearance and a complete solution.

BJÖRK complements our existing product lines preserving DAN DRYER's image.