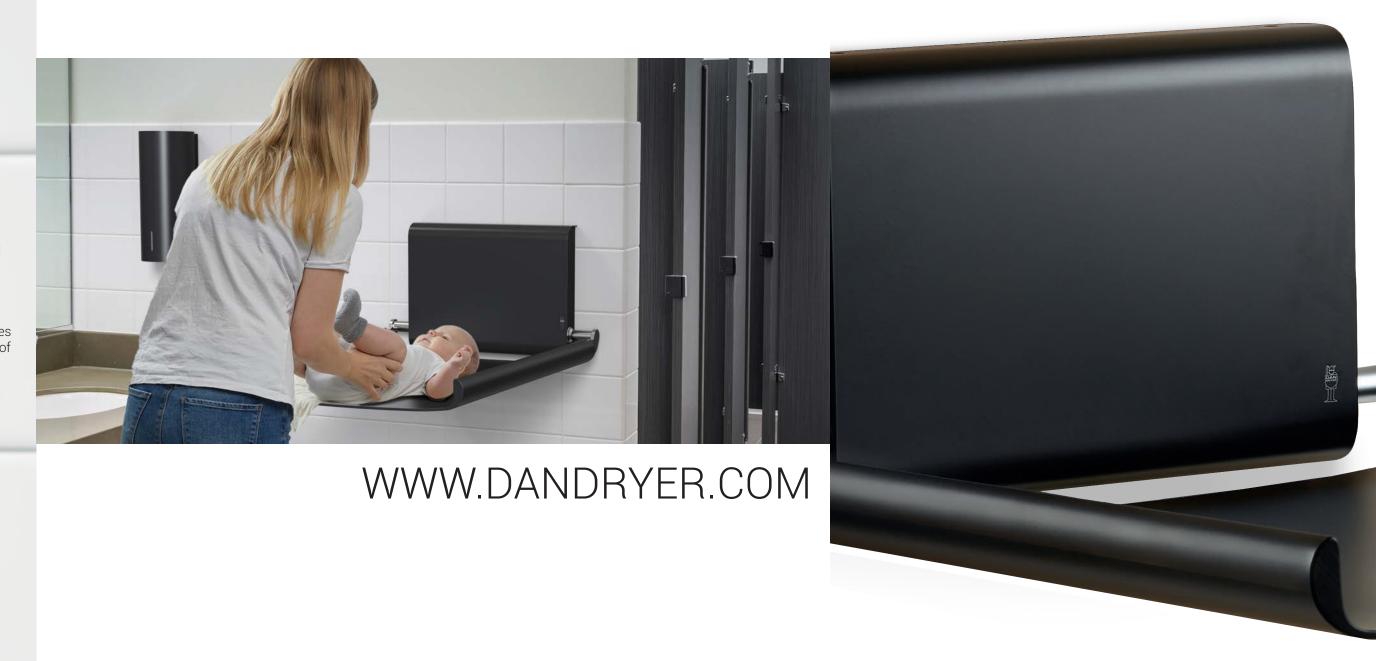

# BJÖRK

# by DAN DRYER

DAN DRYER has positioned itself internationally as one of the most innovative suppliers of washroom equipment in the world. Famous not only for hand dryers, but also for complete, ground-breaking hygiene solutions. The viking logo is easily recognisable in commercial washrooms all over the world.

Many years' know-how and experience have contributed to the development of the innovative BJÖRK product range. Embody-ing classic Danish design tradition, BJÖRK

offers a range of simple, and practical fit-for-purpose products with aesthetics and sleek design lines. The design is trend setting and a breakthrough in commercial bathroom products..

Harmonisation is one of the key words behind the award-winning range. The series works as a family ensuring a consistency of appearance and a complete solution.

BJÖRK complements our existing product lines preserving DAN DRYER's image.